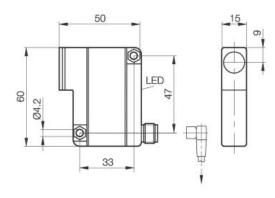

### **Mechanical Data**

Measurements 50x60x15 Halfsinus, 30gn, 11ms Shock Vibration 10...55Hz, 1,5mm Amplitude 3x2h Housing material Polyamid 12 Material of sensing face **PMMA** Degree of protection IP67 Connection Connector S4 (M12) Weigth 40g